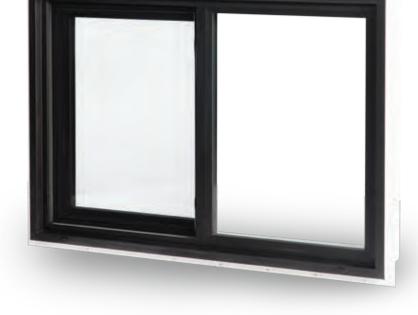

- 1. Insulating glass located within the wall for improved performance
- 2. Reinforced, triple weatherstripped meet rail is secure and weathertight
- 3. 6½" jamb monoframe design sturdy, air, and watertight
- 4. Integral j-trim for reduced cost and improved appearance
- 5. Heavy sliding sash for real triple pane glass
- 6. Stainless steel rollers long lasting, smooth performance

#### 2" Brickmould monoframe

### Replacement solution

With the same inherent features as the j-trim, our 2" brickmould monoframe design is built to easily replace existing brickmould windows. Bonus? Its singular design makes it watertight and easy to install.